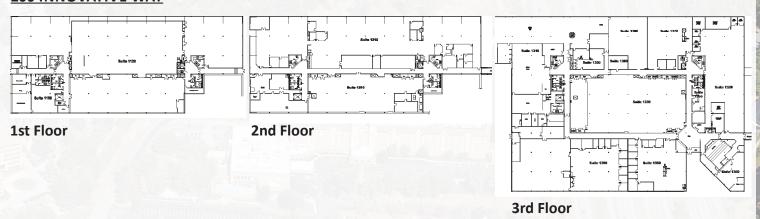

- Athletic field, tennis court & basketball court
- Putting green
- Gateway Hills Snow Park
- Electric car charging station
- Community Garden Center
- Miles of paved walking/biking trails
- · On-site maintenance team
- · Owned and managed by John Flatley Co.



**GATEWAY HILLS HEALTH CLUB** 

## **Availabilities:**

#### 100 Innovative Way:

Suite 3321 7,772 SF Suite 3430 6,714 SF

Suite 3460 2,943 - 8,737 SF (computer lab space)

#### 200 Innovative Way:

Suite 1350 8,435 SF (Plug & Play – Move in ready)

Suite 1370 6,166 SF

#### 300 Innovative Way:

Suite 2121 9,582 SF (contiguous up to 23,452 SF)
Suite 2122 13,870 SF (contiguous up to 23,452 SF)



NTP CONFERENCE CENTER



NTP AUDITORIUM



NTP GAME ROOM

# **Floor Plans:**



### **100 INNOVATIVE WAY**



## **200 INNOVATIVE WAY**



## **300 INNOVATIVE WAY**





## **Tom Maregni**

Leasing Representative
Direct 781.917.5306
Office 781.380.7731
thomas.maregni@johnflatleyco.com