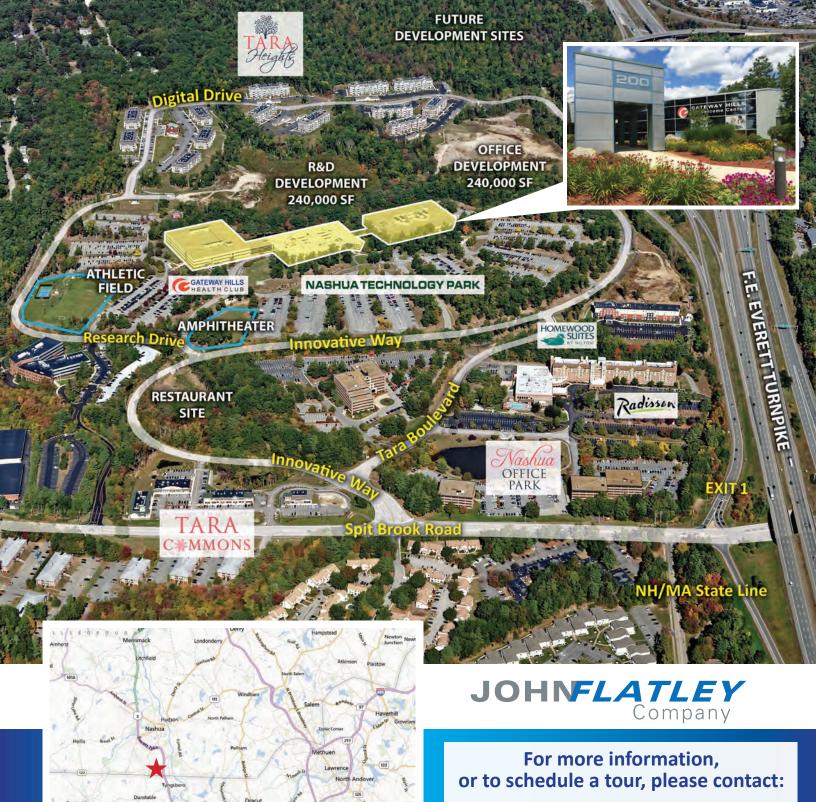

# NASHUA TECHNOLOGY PARK AVAILABLE FOR LEASE: 1,500 - 23,452 SF

100 | 200 | 300 Innovative Way | Nashua, NH

The Nashua Technology Park (NTP) campus consists of over 750,000 SF of interconnected, energy-efficient Office/R&D buildings within the Gateway Hills campus. The park and location have

become a key component in the growth of numerous leading high-tech companies including Dell EMC, Skillsoft, Amphenol, Benchmark Electronics, Plexxi, IPG Photonics, Verico Technology, Parallel Wireless and more. Conveniently located at Exit 1 off of Route 3 (Everett Turnpike) at the MA/NH border, the site plan for Nashua Technology Park includes the potential for additional R&D space, of which 240,000 SF is currently being engineered and approved.

# **Building Size:**

 100 Innovative Way:
 296,220 SF

 200 Innovative Way:
 203,692 SF

 300 Innovative Way:
 251,204 SF

### **Features:**

- Pro-business state (no income or sales tax)
- Conveniently located at Exit 1 off Route 3 at MA/NH border
- 750,000 SF of interconnected, energy-efficient office/R&D space within the Gateway Hills community
- · Plans for additional R&D space
- Home to leading technology companies including Dell EMC, Skillsoft, Amphenol TCS, Benchmark Electronics, Plexxi, IPG Photonics, Verico Technology, Parallel Wireless and more
- NTP Conference Center (250-person capacity)
- Auditorium (80-person capacity)
- Shared collaboration rooms
- Outdoor Amphitheater
- Flatley Innovation Center
- · Gateway Hills Health Club
- Homewood Suites by Hilton Extended Stay Hotel
- · Full service cafeteria
- · Outdoor dining patio with lawn games
- Game Room & iCafe
- · Rejuvenation station with massage chairs
- Athletic field, tennis court & basketball court
- Putting green
- Gateway Hills Snow Park
- Electric car charging station
- Community Garden Center
- Miles of paved walking/biking trails
- · On-site maintenance team
- · Owned and managed by John Flatley Co.