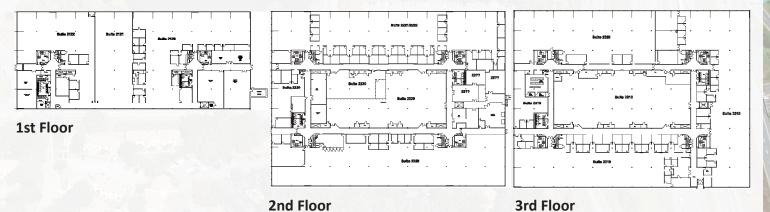

rt & basketball court
- Putting green
- Gateway Hills Snow Park
- Electric car charging station
- Community Garden Center
- Miles of paved walking/biking trails
- · On-site maintenance team
- · Owned and managed by John Flatley Co.



**GATEWAY HILLS HEALTH CLUB** 

## **Availabilities:**

#### 100 Innovative Way:

Suite 3321 7,772 SF Suite 3430 6,714 SF

Suite 3460 2,943 - 8,737 SF (computer lab space)

#### 200 Innovative Way:

Suite 1350 8,435 SF (Plug & Play – Move in ready)

Suite 1370 6,166 SF

#### 300 Innovative Way:

Suite 2121 9,582 SF (contiguous up to 23,452 SF)
Suite 2122 13,870 SF (contiguous up to 23,452 SF)



NTP CONFERENCE CENTER



NTP AUDITORIUM



NTP GAME ROOM

# **Floor Plans:**



### **100 INNOVATIVE WAY**



## **200 INNOVATIVE WAY**



## **300 INNOVATIVE WAY**





## **Tom Maregni**

Leasing Representative
Direct 781.917.5306
Office 781.380.7731
thomas.maregni@johnflatleyco.com