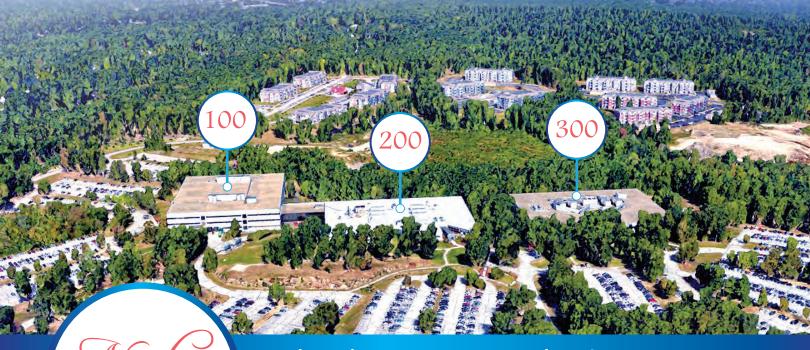

# NASHUA TECHNOLOGY PARK AVAILABLE FOR LEASE: 1,500 - 23,452 SF

100 | 200 | 300 Innovative Way | Nashua, NH

The Nashua Technology Park (NTP) campus consists of over 750,000 SF of interconnected, energy-efficient Office/R&D buildings within the Gateway Hills campus. The park and location have

become a key component in the growth of numerous leading high-tech companies including Dell EMC, Skillsoft, Amphenol, Benchmark Electronics, Plexxi, IPG Photonics, Verico Technology, Parallel Wireless and more. Conveniently located at Exit 1 off of Route 3 (Everett Turnpike) at the MA/NH border, the site plan for Nashua Technology Park includes the potential for additional R&D space, of which 240,000 SF is currently being engineered and approved.