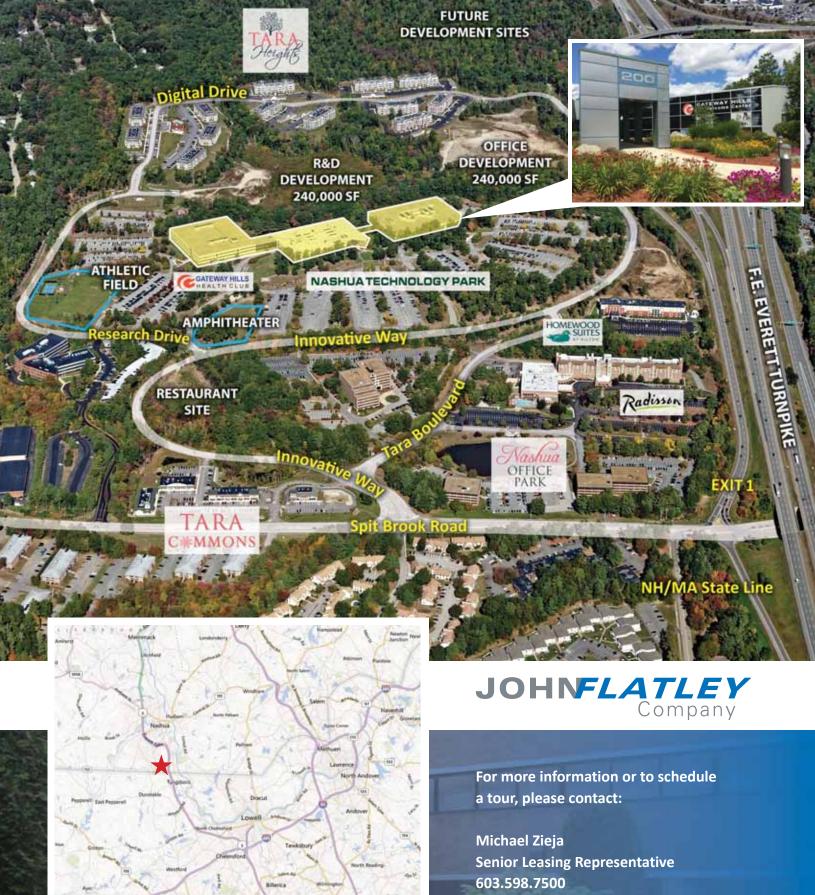

# For Lease: Nashua Technology Park 1,500 - 23,934 SF

100 | 200 | 300 Innovative Way - Nashua, NH

The Nashua Technology Park (NTP) campus consists of over 750,000 SF of interconnected, energy-efficient Office/R&D buildings within the Gateway Hills campus. The park and location have become a key component in the growth of numerous leading high-tech companies including Dell, Skillsoft, Amphenol, Benchmark Electronics, Plexxi, IPG Photonics, Presstek, Parallel Wireless and more. Conveniently located at Exit 1 off of Route 3 (Everett Turnpike) at the MA/NH border, the site plan for Nashua Technology Park includes the potential for additional R&D space, of which 240,000 SF is currently being engineered and approved.

### **Features:**

- Pro-business state (no income or sales tax)
- Conveniently located at Exit 1 off Route 3 at MA/NH border
- 750,000 SF of interconnected, energy-efficient office/R&D space within the Gateway Hills community
- Plans for additional R&D space
- Home to leading technology companies including Dell, Skillsoft, Amphenol TCS, Benchmark Electronics, Plexxi, IPG Photonics, Presstek, Parallel Wireless and more
- NTP Conference Center (250-person capacity)
- Auditorium (80-person capacity)
- Shared collaboration rooms
- Outdoor Amphitheater
- Flatley Innovation Center
- Gateway Hills Health Club
- Homewood Suites by Hilton Extended Stay Hotel
- Full service cafeteria
- Outdoor dining patio with lawn games
- Game Room & iCafe
- Rejuvenation station with massage chairs
- Athletic field, tennis court & basketball court
- Putting green
- Gateway Hills Snow Park
- Electric car charging station
- Community Garden Center
- Miles of paved walking/biking trails
- On-site maintenance team
- Owned and managed by John Flatley Co.