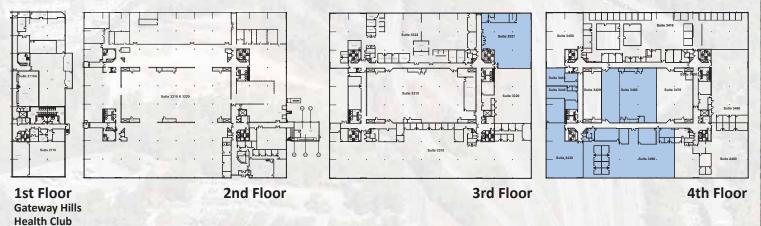

# **Floor Plans:**

AVAILABLE

### **100 INNOVATIVE WAY**

200 INNOVATIVE WAY

**3rd Floor** 

### 100 Innovative Way:

| Suite 3321 | 7,772 SF                               |
|------------|----------------------------------------|
| Suite 3430 | 6,714 SF (contiguous up to 23,934 SF)  |
| Suite 3440 | 1,484 SF (contiguous up to 23,934 SF)  |
| Suite 3445 | 1,762 SF (contiguous up to 23,934 SF)  |
| Suite 3460 | 2,943 - 8,737 SF (computer lab space)  |
| Suite 3490 | 13,974 SF (contiguous up to 23,934 SF) |
|            |                                        |