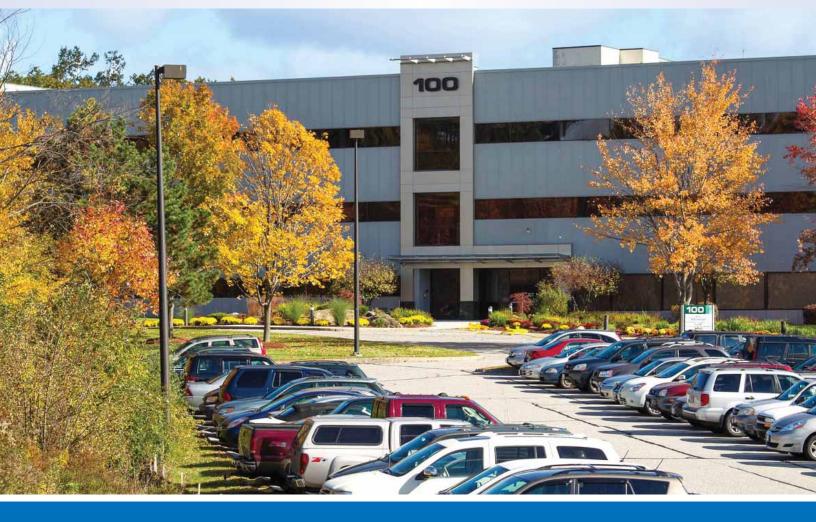

# For Lease: Nashua Technology Park 1,500 - 23,934 SF

100 | 200 | 300 Innovative Way - Nashua, NH

The Nashua Technology Park (NTP) campus consists of over 750,000 SF of interconnected, energy-efficient Office/R&D buildings within the Gateway Hills campus. The park and location have become a key component in the growth of numerous leading high-tech companies including Dell, Skillsoft, Amphenol, Benchmark Electronics, Plexxi, IPG Photonics, Presstek, Parallel Wireless and more. Conveniently located at Exit 1 off of Route 3 (Everett Turnpike) at the MA/NH border, the site plan for Nashua Technology Park includes the potential for additional R&D space, of which 240,000 SF is currently being engineered and approved.