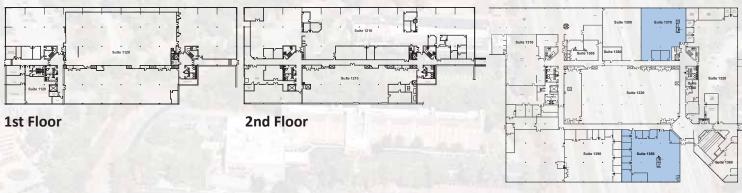

# **Floor Plans:**

AVAILABLE

### **100 INNOVATIVE WAY**

200 INNOVATIVE WAY

**3rd Floor** 

#### 200 Innovative Way:

 Suite 1350
 8,435 SF (Plug & Play – Move in ready)

 Suite 1370
 6,166 SF