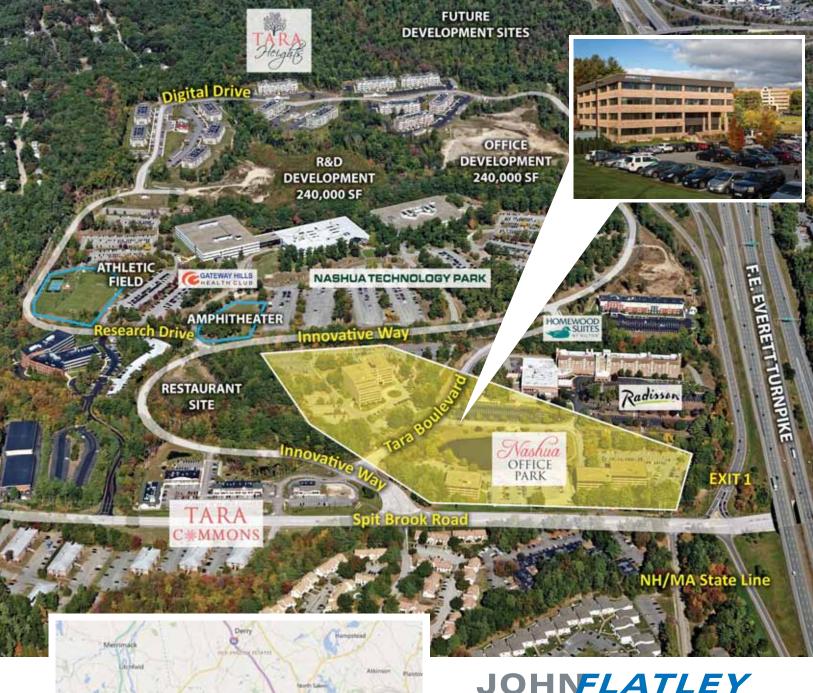

For Lease: Nashua Office Park 1,106 - 28,097 SF

1 Tara Blvd. | 10 Tara Blvd. | 98 Spit Brook Road - Nashua, NH

Nashua Office Park at Gateway Hills consists of 3 first class office buildings in a prestigious park setting. Amenities include on-site full service Homewood Suites by Hilton Extended Stay Hotel, Gateway Hills Health Club, Little Sprouts Early Education & Child Care, full service cafeteria, on-site Management/ Maintenance staff, miles of paved walking/biking trails, conference facilities, outdoor amphitheater, exclusive community events and networking opportunities as well as a myriad of retail services and restaurants nearby. Located at the entrance to Gateway Hills on Spit Brook Road, this park is less than a mile away from the retail centers on Daniel Webster Highway.

### **Features:**

- Pro-business state (no income or sales tax)
- Conveniently located at Exit 1 off Route 3 at MA/NH border
- Over 350,000 SF of first-class office space in 3 buildings
- Home to leading companies including BAE, Silicon Labs, SolidXperts, Arista Networks, Microdesk, Regus, Pilera Software, RegDOX and more
- Little Sprouts Early Education & Child Care
- Scenic pond, miles of walking/biking trails
- Full service cafeteria
- Homewood Suites by Hilton Extended Stay Hotel
- · Gateway Hills Health Club
- Outdoor Amphitheater
- Covered parking
- · On-site maintenance team
- Owned and managed by John Flatley Company