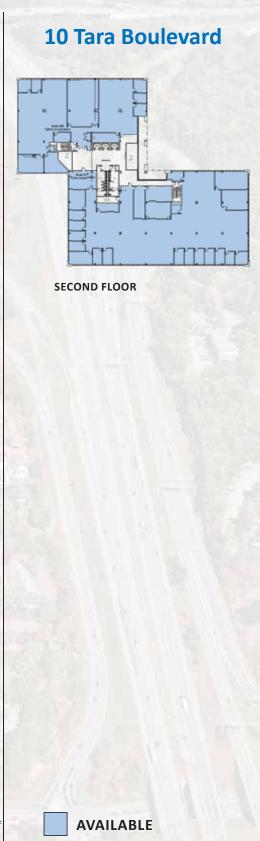

### 10 Tara Blvd:

 Suite 200:
 10,022 SF

 Suite 210:
 16,752 SF

 Full 2nd Floor:
 28,097 SF

LITTLE SPROUTS CHILD CARE & EARLY EDUCATION CENTER

**OUTDOOR AMPHITHEATER** 